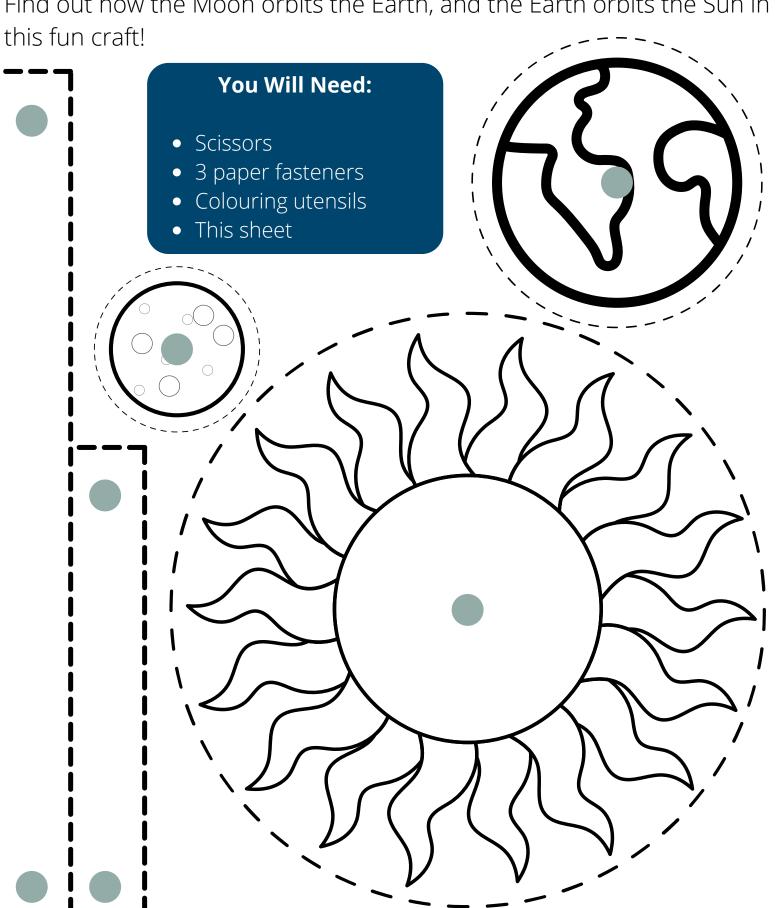

## **Orbit Model**

Find out how the Moon orbits the Earth, and the Earth orbits the Sun in

## **Instructions:**

- Colour in the Sun, Moon, and Earth. Then cut them out on the dotted lines and cut the two strips out.
- Push a paper fastener through the centre of the Moon and then through the end of the shorter strip and split the sides of the fastener to keep it in place.
- Push a paper fastener through the centre of the Earth, then through the other end of the shorter strip, and finally, through one end of the long strip. Split the sides of the fastener to keep in place.
- Push a paper fastener through the centre of the Sun and then through the other end of the long strip. Split the sides again.
- Now, your Moon should revolve around your Earth, and your Earth revolves around the Sun!