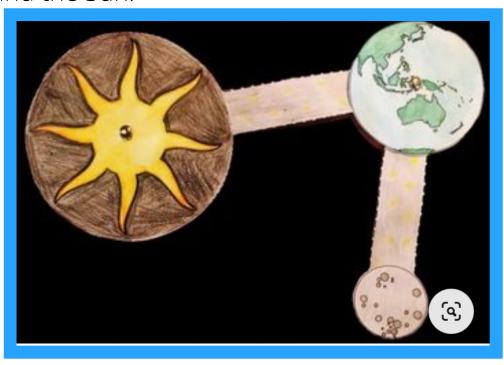

## **Instructions:**

- Colour in the Sun, Moon, and Earth. Then cut them out on the dotted lines and cut the two strips out.
- Push a paper fastener through the centre of the Moon and then through the end of the shorter strip and split the sides of the fastener to keep it in place.
- Push a paper fastener through the centre of the Earth, then through the other end of the shorter strip, and finally, through one end of the long strip. Split the sides of the fastener to keep in place.
- Push a paper fastener through the centre of the Sun and then through the other end of the long strip. Split the sides again.
- Now, your Moon should revolve around your Earth, and your Earth revolves around the Sun!